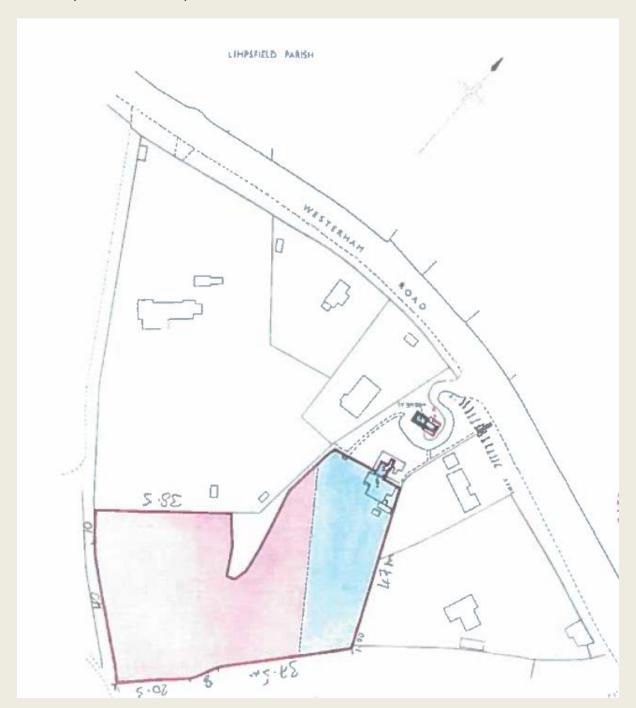

## Land south of Brickfield Cottages, Red Lane

Woodham Nursery, Eastbourne Road, South Godstone

Land to the east of Oakleigh and west of Thistledown, Shaw Road, Tatsfield

Land to the rear of Viewfield, Greenway, Tatsfield