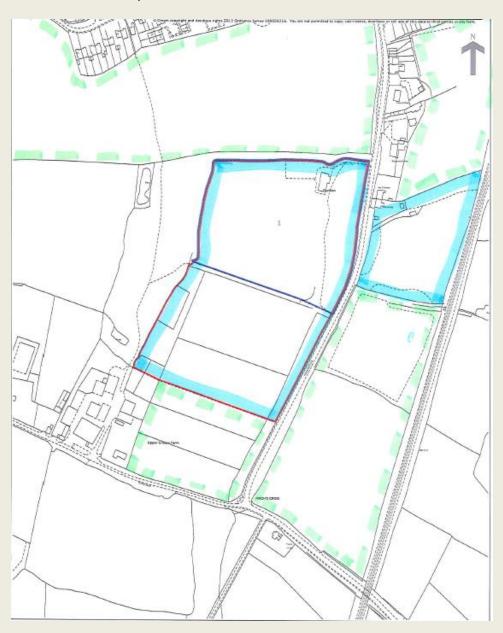

| Nutfield         |      |         |        |

Land at Heath View and Maynards, The Common, Blindley Heath



Former Kennels, Heath View, Eastbourne Road, Blindley Heath



### Harestone Lane, Caterham



# Coulsdon Lodge, Coulsdon Road, Caterham



Land at Rook Lane, Chaldon



# De Stafford School, Burntwood Lane, Caterham, CR3 3YX



Hallmark House, 2 Timber Hill Road, Caterham, CR3 6LD



# Land north of Stonelands Farm, Copthorne



# Land south of Springfield, east of Beadles Lane, Old Oxted



#### Land to the rear of 46 Redehall Road, Smallfield



Bell Hatch Wood and land adjacent to 104&106 Redehall Road, Burstow



Land adjacent to Monks Cottage, Church Hill



Land to the west of Limpsfield Road, Warlingham (just the 3.7 ha boundary)



Land at Holland Road, Hurst Green



## Land at Redhill Aerodrome



## Parkwood Industrial Estate, Byers Lane



Lot 2 Bletchingley Road, Merstham, Redhill





5 Hilltop Lane, Chaldon and land at 105 Rook Lane, Chaldon



Rear of 18 Rook Lane and 24 Rook Lane, Chaldon



Land at Sheridan Farm, Lingfield



Land at Sheridan Farm, Lingfield (part 2)



Land at The Beacon, High Street, Dormansland



Land south of Dormans Station



Land to the south west of Paygate, West Park Road, Newchapel, RH7 6HT



# Land at Eastbourne Road, Newchapel



#### Ballard Chart, Ballards Lane, Oxted



Land at J9, M23, including Bridges Wood, Church Lane, Burstow



Aston Acres, Kemlsey Road, Tatsfield



South of Cudham Road, Tasfield



High Lawns and Hillside, Eastbourne Road



## Dippen Hall, Eastbourne Road



Land adjacent to Five Ac