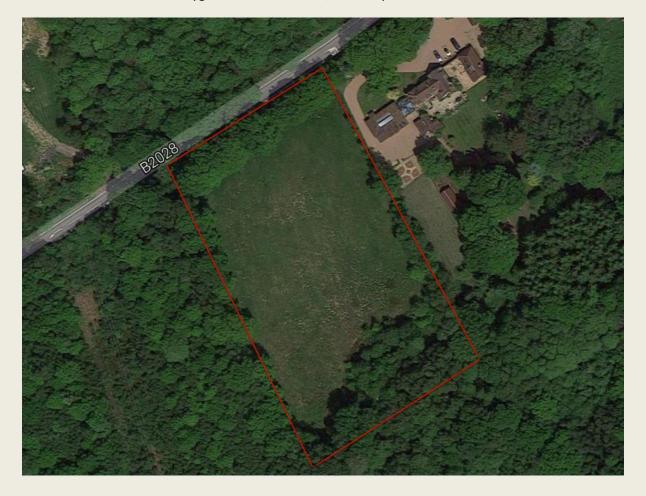

#### Ballard Chart, Ballards Lane, Oxted

Land at J9, M23, including Bridges Wood, Church Lane, Burstow

Aston Acres, Kemlsey Road, Tatsfield

South of Cudham Road, Tasfield

High Lawns and Hillside, Eastbourne Road