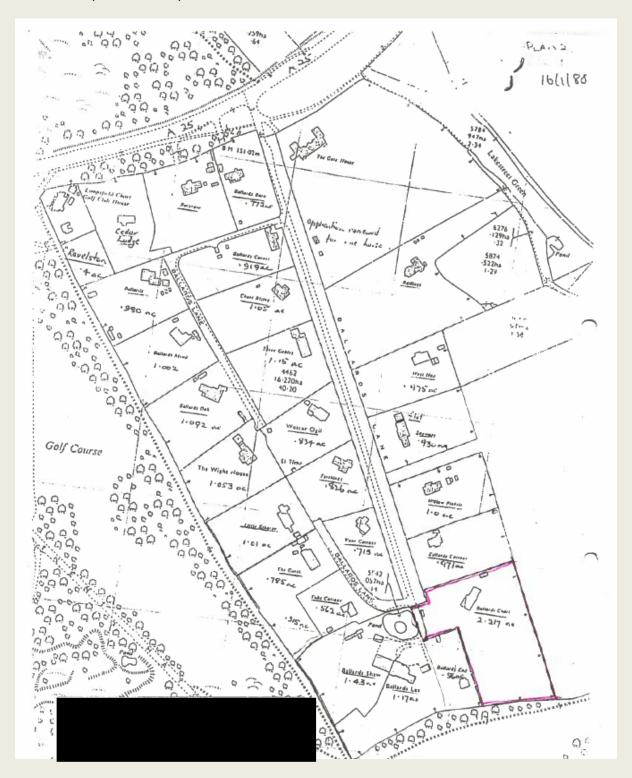

#### Ballard Chart, Ballards Lane, Oxted

Land at J9, M23, including Bridges Wood, Church Lane, Burstow

Aston Acres, Kemlsey Road, Tatsfield

South of Cudham Road, Tasfield

High Lawns and Hillside, Eastbourne Road