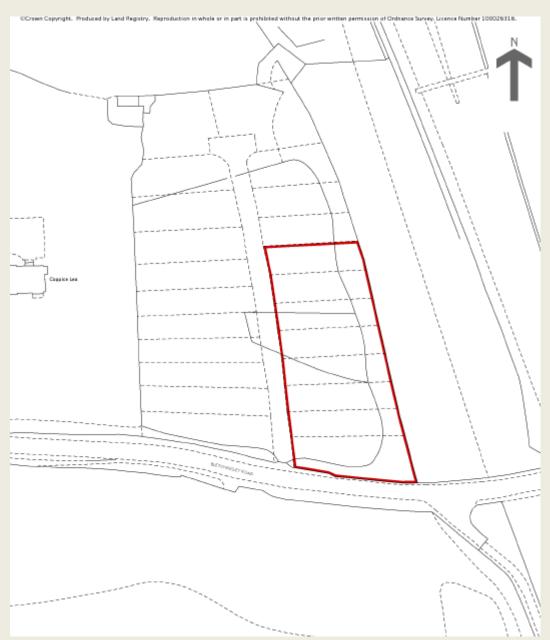

Kennels, Heath View, Eastbourne Road, Blindley Heath



### Harestone Lane, Caterham



# Coulsdon Lodge, Coulsdon Road, Caterham



Land at Rook Lane, Chaldon



# De Stafford School, Burntwood Lane, Caterham, CR3 3YX



Hallmark House, 2 Timber Hill Road, Caterham, CR3 6LD



# Land north of Stonelands Farm, Copthorne



# Land south of Springfield, east of Beadles Lane, Old Oxted



#### Land to the rear of 46 Redehall Road, Smallfield



Bell Hatch Wood and land adjacent to 104&106 Redehall Road, Burstow



Land adjacent to Monks Cottage, Church Hill



Land to the west of Limpsfield Road, Warlingham (just the 3.7 ha boundary)



Land at Holland Road, Hurst Green



## Land at Redhill Aerodrome



## Parkwood Industrial Estate, Byers Lane



Lot 2 Bletchingley Road, Merstham, Redhill





5 Hilltop Lane, Chaldon and land at 105 Rook Lane, Chaldon



Rear of 18 Rook Lane and 24 Rook Lane, Chaldon



Land at Sheridan Farm, Lingfield



Land at Sheridan Farm, Lingfield (part 2)



Land at The Beacon, High Street, Dormansland



Land south of Dormans Station



Land to the south west of Paygate, West Park Road, Newchapel, RH7 6HT



# Land at Eastbourne Road, Newchapel



#### Ballard Chart, Ballards Lane, Oxted



Land at J9, M23, including Bridges Wood, Church Lane, Burstow



Aston Acres, Kemlsey Road, Tatsfield



South of Cudham Road, Tasfield



High Lawns and Hillside, Eastbourne Road



## Dippen Hall, Eastbourne Road



Land adjacent to Five Acres, Little Common Lane, Bletchingley



Land to the east of Coneybury, Bletchingley



Land at Chaldon, Alderstead and Tol