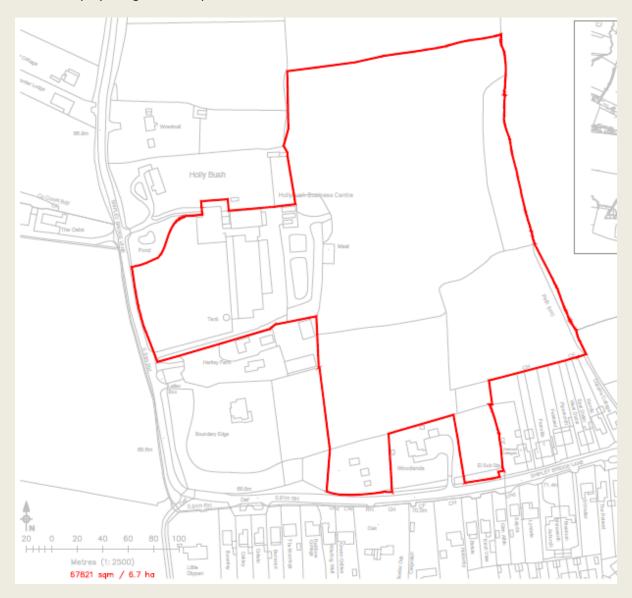

ldon



Rear of 18 Rook Lane and 24 Rook Lane, Chaldon



Land at Sheridan Farm, Lingfield



Land at Sheridan Farm, Lingfield (part 2)



Land at The Beacon, High Street, Dormansland



Land south of Dormans Station



Land to the south west of Paygate, West Park Road, Newchapel, RH7 6HT



# Land at Eastbourne Road, Newchapel



#### Ballard Chart, Ballards Lane, Oxted



Land at J9, M23, including Bridges Wood, Church Lane, Burstow



Aston Acres, Kemlsey Road, Tatsfield



South of Cudham Road, Tasfield



High Lawns and Hillside, Eastbourne Road



## Dippen Hall, Eastbourne Road



Land adjacent to Five Acres, Little Common Lane, Bletchingley



Land to the east of Coneybury, Bletchingley



Land at Chaldon, Alderstead and Tollsworth Farm



# Land at Shipley Bridge Lane, Copthorne



### North End Paddock, Church Lane, Burstow



# Land south of Ferry House, Copthorne Bank



Skitts Manor Farm, Moor Lane, Edenbridge



Starborough Farm, Starborough Road, Marsh Green, Edenbridge



Land at Parklands Farm, Dormans Road, Dormansland



Land to the east of High Street, Godstone



## Woodlands, Vicarage Road, Lingfield



Land on the north west side of Kings Cross Lane, Nutfield



Rocks Hill, Westerham Road, Oxted



## Land south of Brickfield Cottages, Red Lane



Woodham Nursery, Eastbourne Road, South Godstone



Land to the east of Oakleigh and west of Thistledown, Shaw Road, Tatsfield



Land to the rear of Viewfield, Greenway, Tatsfield



Land at the junction of Byers Lane, Whitewood Lane and Rickhouse Lane



Lagham Park Farm, The Bungalow, Eastbourne Road



L