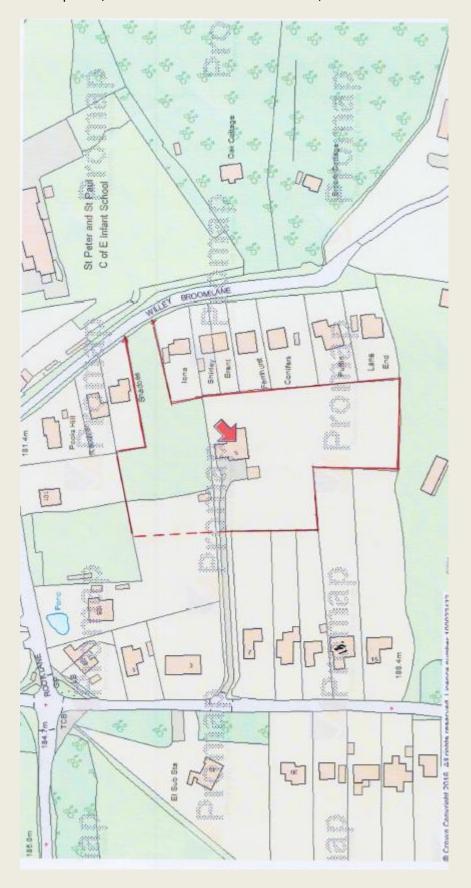

## Parkwood Industrial Estate, Byers Lane

Lot 2 Bletchingley Road, Merstham, Redhill

5 Hilltop Lane, Chaldon and land at 105 Rook Lane, Chaldon

Rear of 18 Rook Lane and 24 Rook Lane, Chaldon

Land at Sheridan Farm, Lingfield