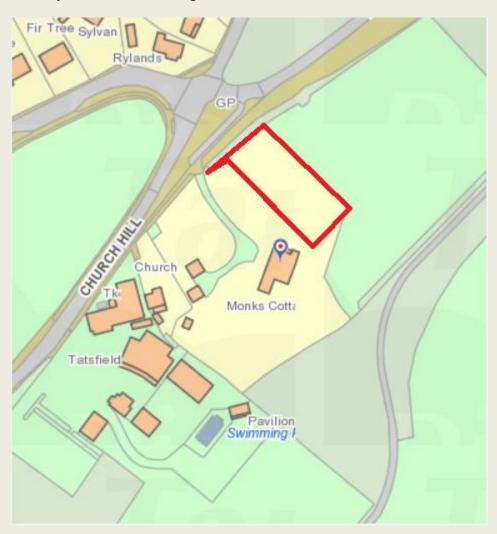

#### Land to the rear of 46 Redehall Road, Smallfield

Bell Hatch Wood and land adjacent to 104&106 Redehall Road, Burstow

Land adjacent to Monks Cottage, Church Hill

Land to the west of Limpsfield Road, Warlingham (just the 3.7 ha boundary)