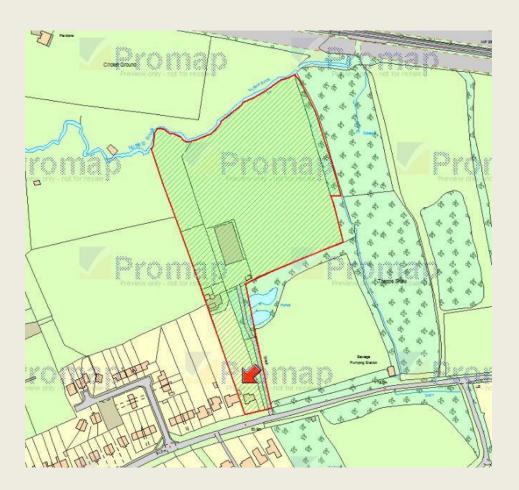

gh Street, Godstone



## Woodlands, Vicarage Road, Lingfield



Land on the north west side of Kings Cross Lane, Nutfield



Rocks Hill, Westerham Road, Oxted



## Land south of Brickfield Cottages, Red Lane



Woodham Nursery, Eastbourne Road, South Godstone



Land to the east of Oakleigh and west of Thistledown, Shaw Road, Tatsfield



Land to the rear of Viewfield, Greenway, Tatsfield



Land at the junction of Byers Lane, Whitewood Lane and Rickhouse Lane



Lagham Park Farm, The Bungalow, Eastbourne Road



Land to the south west of Clover Cottage, Eastbourne Road (red boundary)



Land to the south of Clover Cottage, Eastbourne Road (green boundary)



Ashtree Cottage, Tithepit Shaw Lane, Warlingham



Nine Acre Field, Woldingham Road



# Land to the rear of 34 Kings Cross Lane