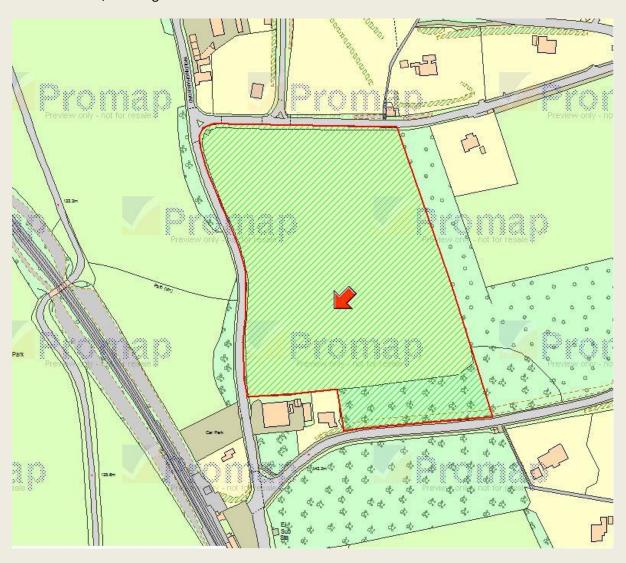

#### Land to the rear of 46 Redehall Road, Smallfield

Bell Hatch Wood and land adjacent to 104&106 Redehall Road, Burstow

Land adjacent to Monks Cottage, Church Hill

Land to the west of Limpsfield Road, Warlingham (just the 3.7 ha boundary)