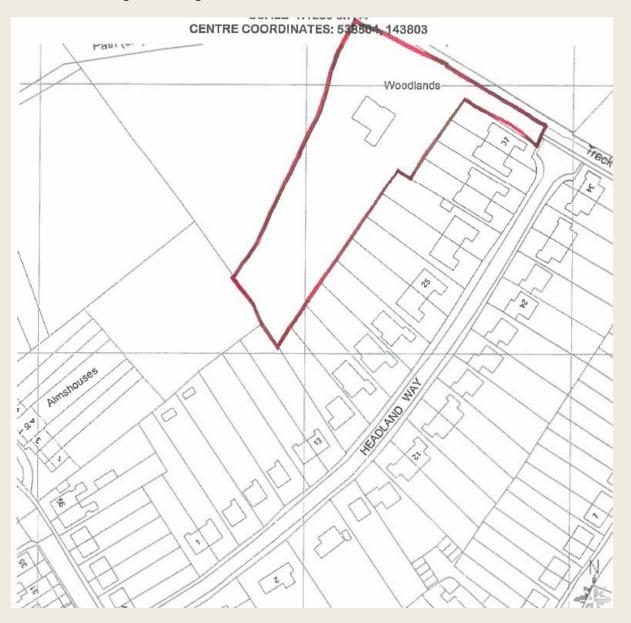

## Woodlands, Vicarage Road, Lingfield

Land on the north west side of Kings Cross Lane, Nutfield

Rocks Hill, Westerham Road, Oxted