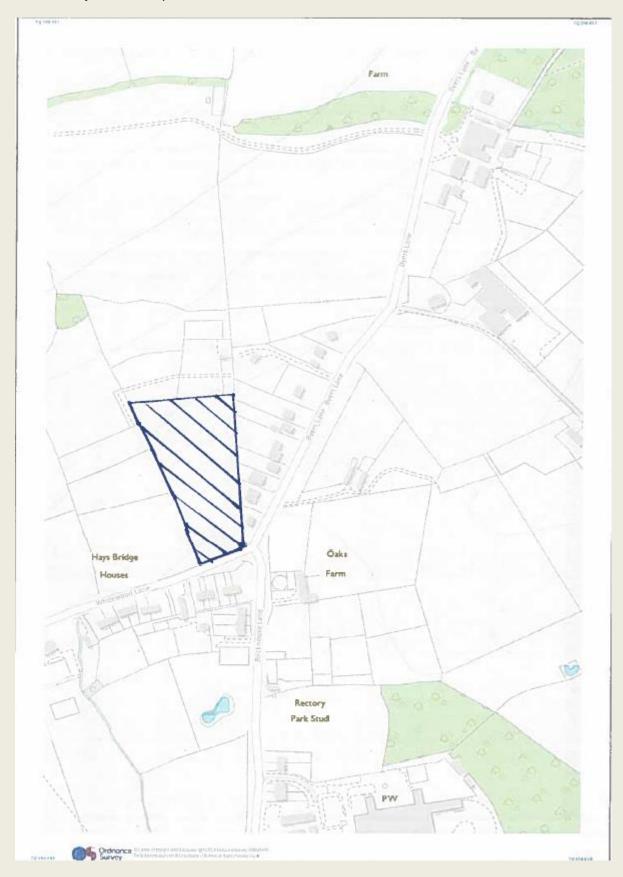

#### Land to the rear of 46 Redehall Road, Smallfield

Bell Hatch Wood and land adjacent to 104&106 Redehall Road, Burstow

Land adjacent to Monks Cottage, Church Hill

Land to the west of Limpsfield Road, Warlingham (just the 3.7 ha boundary)