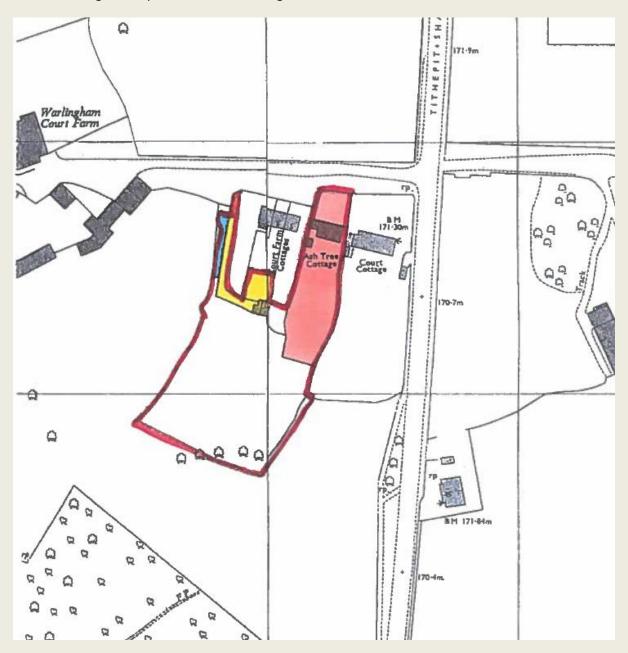

Ashtree Cottage, Tithepit Shaw Lane, Warlingham

Nine Acre Field, Woldingham Road