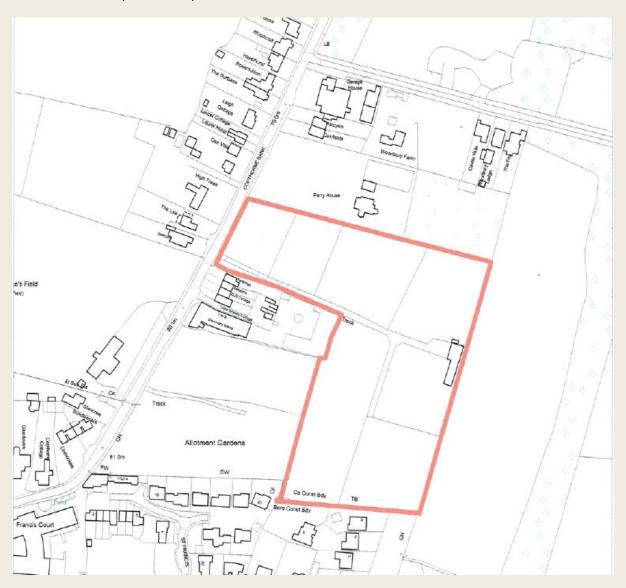

# Land south of Ferry House, Copthorne Bank

Skitts Manor Farm, Moor Lane, Edenbridge

Starborough Farm, Starborough Road, Marsh Green, Edenbridge

Land at Parklands Farm, Dormans Road, Dormansland

Land to the east of High Street, Godstone