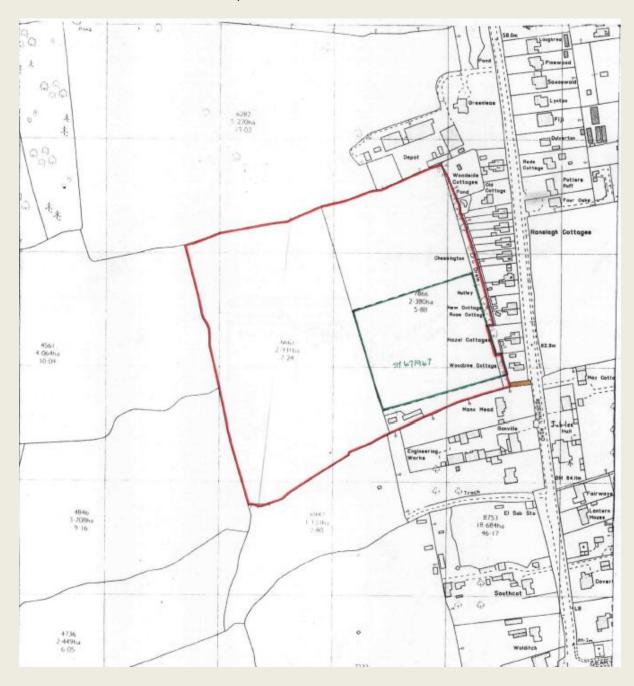

|        |
| Nine Acre Field, Woldingham Road        | Woldingham       | 4.14 | Housing | 80-100 |
| Land to the rear of 34 Kings Cross Lane | Bletchingley and | 3.22 | Housing | 65     |
|                                         | Nutfield         |      |         |        |

Land at Heath View and Maynards, The Common, Blindley Heath



Former Kennels, Heath View, Eastbourne Road, Blindley Heath



### Harestone Lane, Caterham



# Coulsdon Lodge, Coulsdon Road, Caterham



Land at Rook Lane, Chaldon



# De Stafford School, Burntwood Lane, Caterham, CR3 3YX



Hallmark House, 2 Timber Hill Road, Caterham, CR3 6LD



# Land north of Stonelands Farm, Copthorne



# Land south of Springfield, east of Beadles Lane, Old Oxted



#### Land to the rear of 46 Redehall Road, Smallfield



Bell Hatch Wood and land adjacent to 104&106 Redehall Road, Burstow



Land adjacent to Monks Cottage, Church Hill



Land to the west of Limpsfield Road, Warlingham (just the 3.7 ha boundary)



Land at Holland Road, Hurst Green



## Land at Redhill Aerodrome



## Parkwood Industrial Estate, Byers Lane



Lot 2 Bletchingley Road, Merstham, Redhill





5 Hilltop Lane, Chaldon and land at 105 Rook Lane, Chaldon



Rear of 18 Rook Lane and 24 Rook Lane, Chaldon



Land at Sheridan Farm, Lingfield



Land at Sheridan Farm, Lingfield (part 2)



Land at The Beacon, High Street, Dormansland



Land south of Dormans Station



Land to the south west of Paygate, West Park Road, Newchapel, RH7 6HT



# Land at Eastbourne Road, Newchapel



#### Ballard Chart, Ballards Lane, Oxted



Land at J