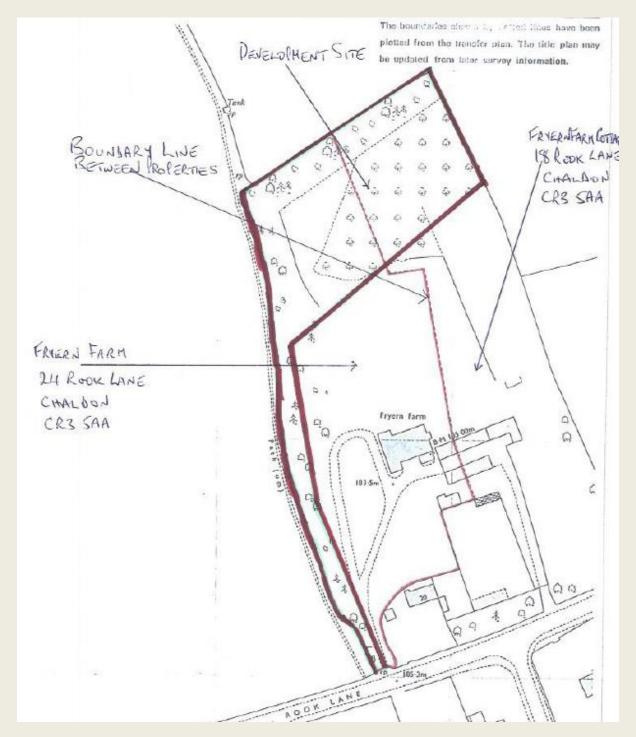

## Parkwood Industrial Estate, Byers Lane

Lot 2 Bletchingley Road, Merstham, Redhill

5 Hilltop Lane, Chaldon and land at 105 Rook Lane, Chaldon

Rear of 18 Rook Lane and 24 Rook Lane, Chaldon

Land at Sheridan Farm, Lingfield