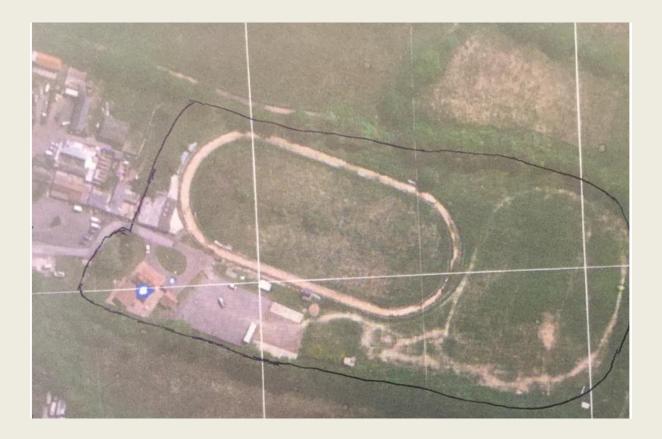

|                  |      |         |        |
| Land to the south of Clover Cottage,    | Godstone         | 0.25 | Housing | 12     |
| Eastbourne Road                         |                  |      |         |        |
| Ashtree Cottage, Tithepit Shaw Lane,    | Warlingham West  | 0.4  | Housing | 5      |
| Warlingham                              |                  |      |         |        |
| Nine Acre Field, Woldingham Road        | Woldingham       | 4.14 | Housing | 80-100 |
| Land to the rear of 34 Kings Cross Lane | Bletchingley and | 3.22 | Housing | 65     |
|                                         | Nutfield         |      |         |        |

Land at Heath View and Maynards, The Common, Blindley Heath



Former Kennels, Heath View, Eastbourne Road, Blindley Heath



### Harestone Lane, Caterham



# Coulsdon Lodge, Coulsdon Road, Caterham



Land at Rook Lane, Chaldon



# De Stafford School, Burntwood Lane, Caterham, CR3 3YX



Hallmark House, 2 Timber Hill Road, Caterham, CR3 6LD



# Land north of Stonelands Farm, Copthorne



# Land south of Springfield, east of Beadles Lane, Old Oxted



#### Land to the rear of 46 Redehall Road, Smallfield



Bell Hatch Wood and land adjacent to 104&106 Redehall Road, Burstow



Land adjacent to Monks Cottage, Church Hill



Land to the west of Limpsfield Road, Warlingham (just the 3.7 ha boundary)



Land at Holland Road, Hurst Green



## Land at Redhill Aerodrome



## Parkwood Industrial Estate, Byers Lane



Lot 2 Bletchingley Road, Merstham, Redhill





5 Hilltop Lane, Chaldon and land at 105 Rook Lane,