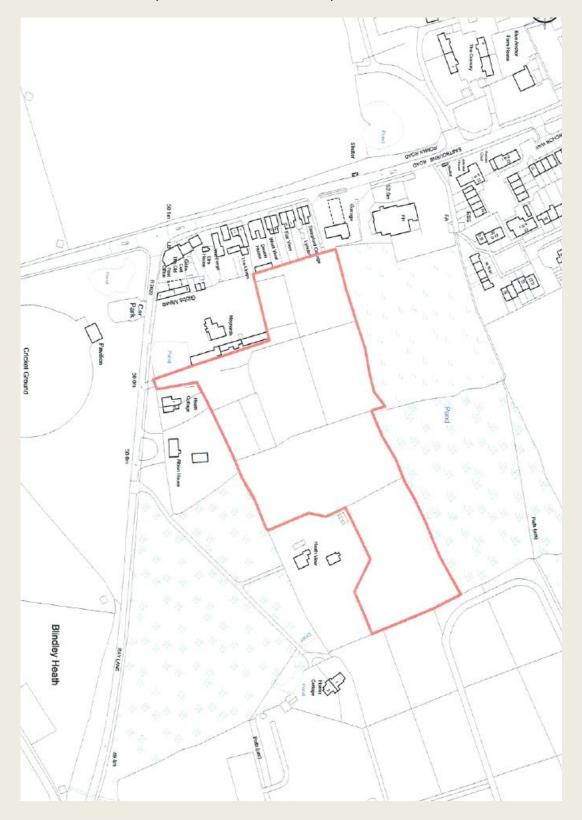

Land at Heath View and Maynards, The Common, Blindley Heath

Former Kennels, Heath View, Eastbourne Road, Blindley Heath