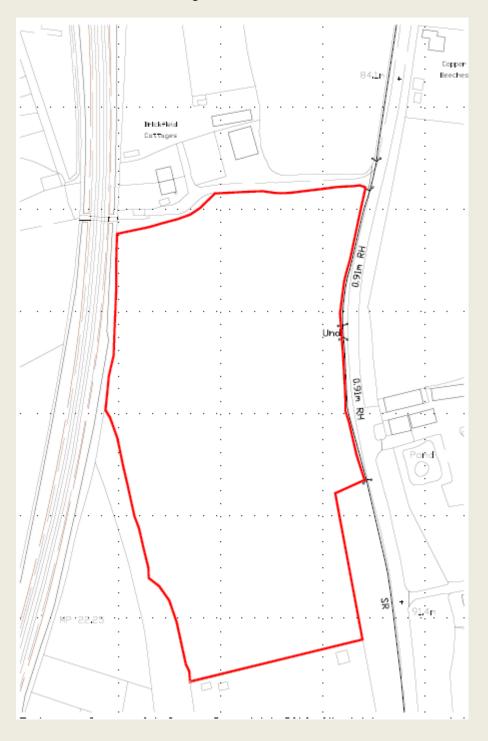

# Land south of Ferry House, Copthorne Bank

Skitts Manor Farm, Moor Lane, Edenbridge

Starborough Farm, Starborough Road, Marsh Green, Edenbridge

Land at Parklands Farm, Dormans Road, Dormansland

Land to the east of High Street, Godstone