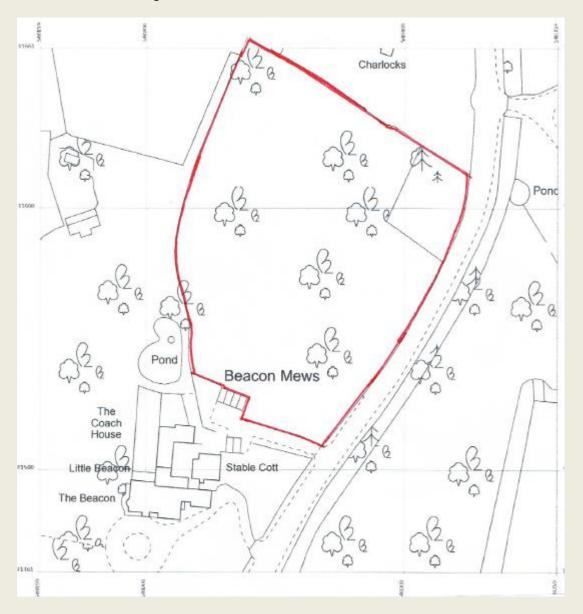

Land at Sheridan Farm, Lingfield (part 2)

Land at The Beacon, High Street, Dormansland

Land south of Dormans Station

Land to the south west of Paygate, West Park Road, Newchapel, RH7 6HT