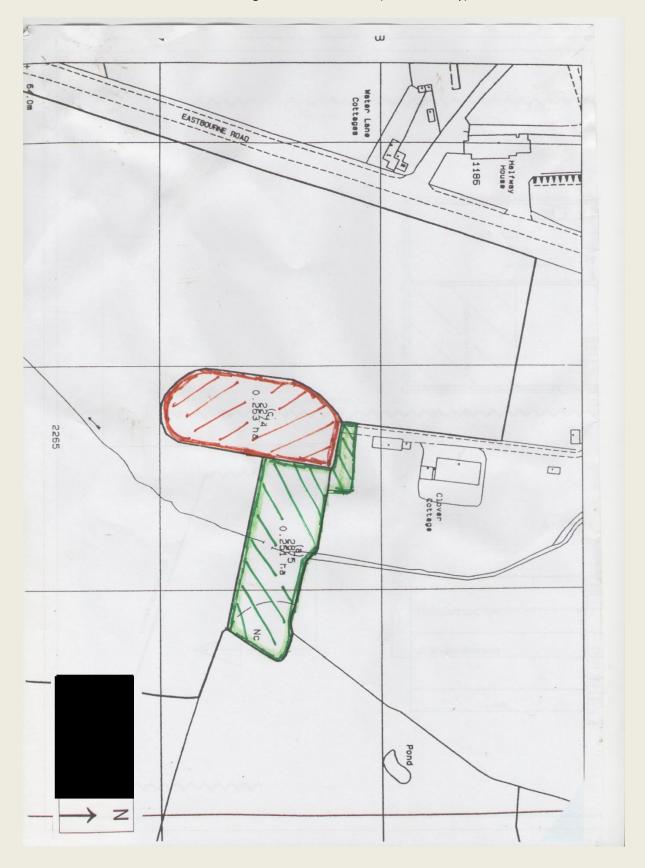

Land at the junction of Byers Lane, Whitewood Lane and Rickhouse Lane

Lagham Park Farm, The Bungalow, Eastbourne Road

Land to the south west of Clover Cottage, Eastbourne Road (red boundary)

Land to the south of Clover Cottage, Eastbourne Road (green boundary)