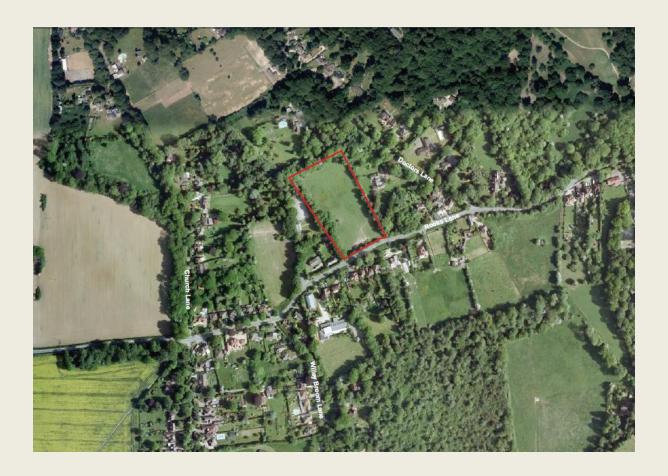

#### Land to the rear of 46 Redehall Road, Smallfield

Bell Hatch Wood and land adjacent to 104&106 Redehall Road, Burstow

Land adjacent to Monks Cottage, Church Hill

Land to the west of Limpsfield Road, Warlingham (just the 3.7 ha boundary)