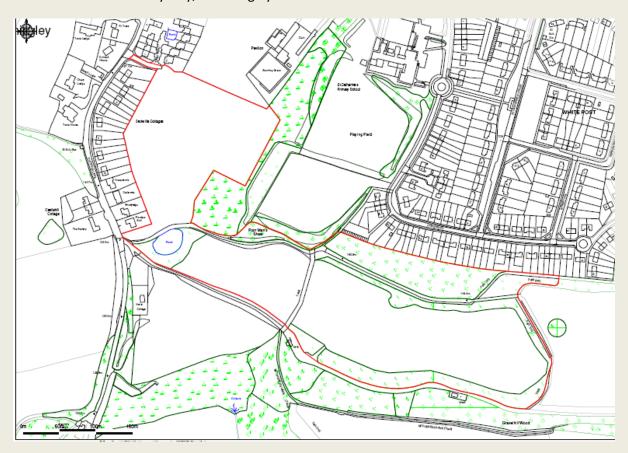

letchingley Road, Merstham, Redhill





5 Hilltop Lane, Chaldon and land at 105 Rook Lane, Chaldon



Rear of 18 Rook Lane and 24 Rook Lane, Chaldon



Land at Sheridan Farm, Lingfield



Land at Sheridan Farm, Lingfield (part 2)



Land at The Beacon, High Street, Dormansland



Land south of Dormans Station



Land to the south west of Paygate, West Park Road, Newchapel, RH7 6HT



# Land at Eastbourne Road, Newchapel



#### Ballard Chart, Ballards Lane, Oxted



Land at J9, M23, including Bridges Wood, Church Lane, Burstow



Aston Acres, Kemlsey Road, Tatsfield



South of Cudham Road, Tasfield



High Lawns and Hillside, Eastbourne Road



## Dippen Hall, Eastbourne Road



Land adjacent to Five Acres, Little Common Lane, Bletchingley



Land to the east of Coneybury, Bletchingley



Land at Chaldon, Alderstead and Tollsworth Farm



# Land at Shipley Bridge Lane, Copthorne



### North End Paddock, Church Lane, Burstow



# Land south of Ferry House, Copthorne Bank



Skitts Manor Farm, Moor Lane, Edenbridge



Starborough Farm, Starborough Road, Marsh Green, Edenbridge



Land at Parklands Farm, Dormans Road, Dormansland



Land to the east of High Street, Godstone



## Woodlands, Vicarage Road, Lingfield



Land on the north west side of Kings Cross Lane, Nutfield



Rocks Hill, Westerham Road, Oxted



## Land south of Brickfield Cottages, Red Lane



Woodham Nursery, Eastbourne Road, South Godstone



Land to the east of Oakleigh and west of Thistledown, Shaw Road, Tatsfield



Land to the rear of Viewfield, Greenway, Tatsfield



Land at the junction of Byers