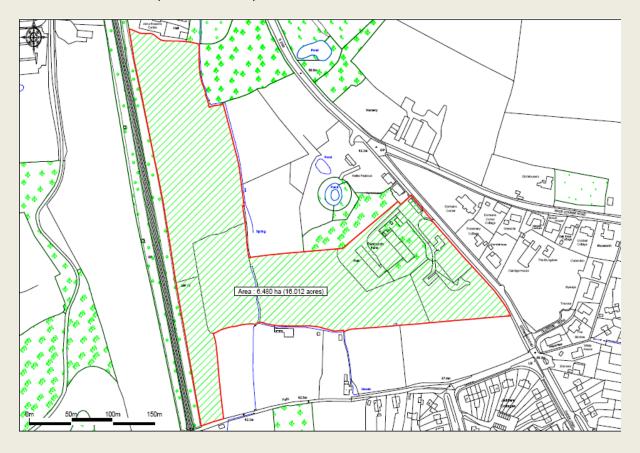

Land at Heath View and Maynards, The Common, Blindley Heath

Former Kennels, Heath View, Eastbourne Road, Blindley Heath