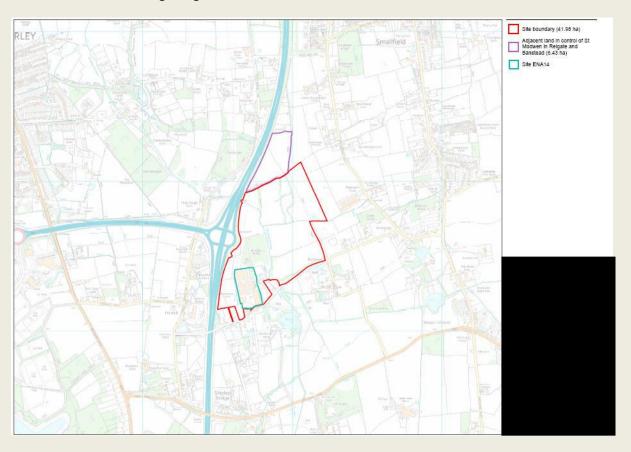

#### Ballard Chart, Ballards Lane, Oxted

Land at J9, M23, including Bridges Wood, Church Lane, Burstow

Aston Acres, Kemlsey Road, Tatsfield

South of Cudham Road, Tasfield

High Lawns and Hillside, Eastbourne Road