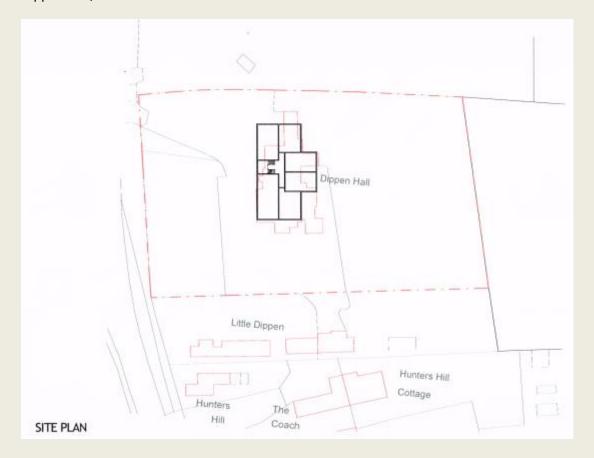

## Dippen Hall, Eastbourne Road

Land adjacent to Five Acres, Little Common Lane, Bletchingley

Land to the east of Coneybury, Bletchingley

Land at Chaldon, Alderstead and Tollsworth Farm