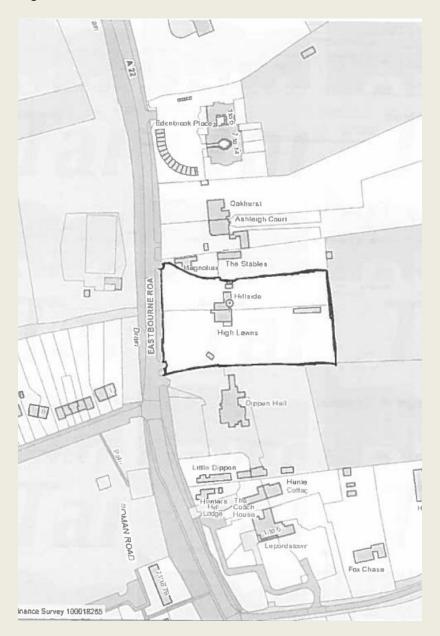

#### Ballard Chart, Ballards Lane, Oxted

Land at J9, M23, including Bridges Wood, Church Lane, Burstow

Aston Acres, Kemlsey Road, Tatsfield

South of Cudham Road, Tasfield

High Lawns and Hillside, Eastbourne Road