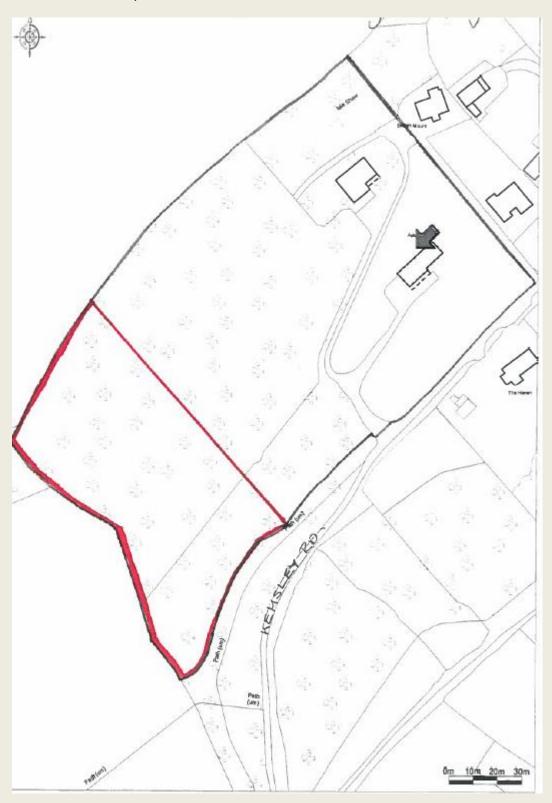

#### Land to the rear of 46 Redehall Road, Smallfield

Bell Hatch Wood and land adjacent to 104&106 Redehall Road, Burstow

Land adjacent to Monks Cottage, Church Hill

Land to the west of Limpsfield Road, Warlingham (just the 3.7 ha boundary)