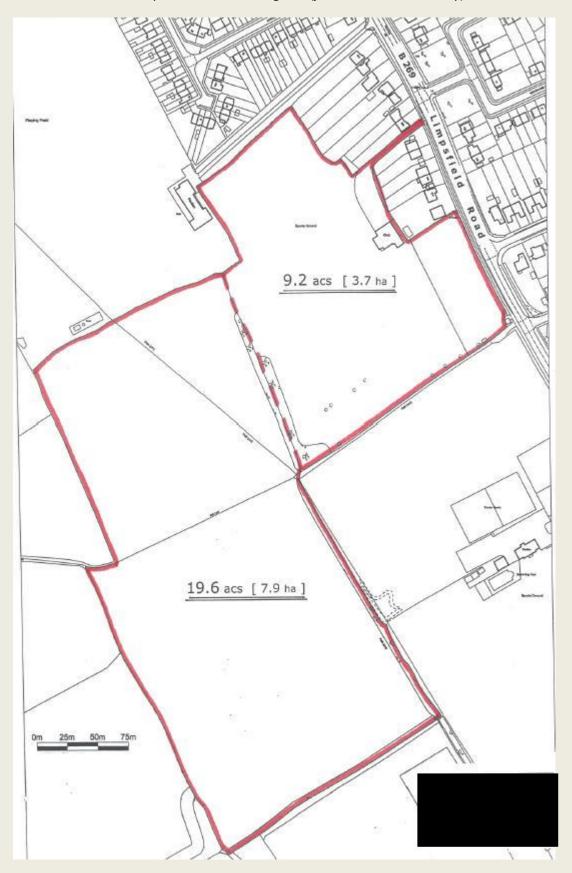

#### Land to the rear of 46 Redehall Road, Smallfield

Bell Hatch Wood and land adjacent to 104&106 Redehall Road, Burstow

Land adjacent to Monks Cottage, Church Hill

Land to the west of Limpsfield Road, Warlingham (just the 3.7 ha boundary)