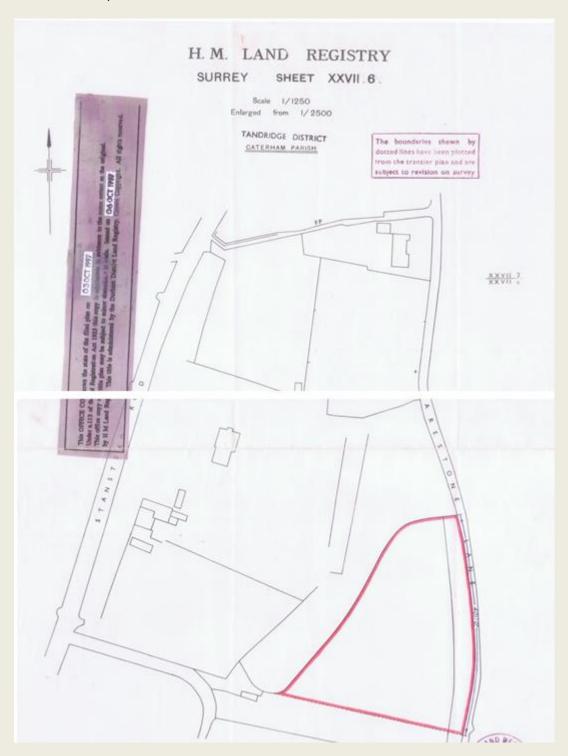

|        |
| Land to the south of Clover Cottage,    | Godstone         | 0.25 | Housing | 12     |
| Eastbourne Road                         |                  |      |         |        |
| Ashtree Cottage, Tithepit Shaw Lane,    | Warlingham West  | 0.4  | Housing | 5      |
| Warlingham                              |                  |      |         |        |
| Nine Acre Field, Woldingham Road        | Woldingham       | 4.14 | Housing | 80-100 |
| Land to the rear of 34 Kings Cross Lane | Bletchingley and | 3.22 | Housing | 65     |
|                                         | Nutfield         |      |         |        |

Land at Heath View and Maynards, The Common, Blindley Heath



Former Kennels, Heath View, Eastbourne Road, Blindley Heath



### Harestone Lane, Caterham



# Coulsdon Lodge, Coulsdon Road, Caterham



Land at Rook Lane, Chaldon



# De Stafford School, Burntwood Lane, Caterham, CR3 3YX



Hallmark House, 2 Timber Hill Road, Caterham, CR3 6LD



# Land north of Stonelands Farm, Copthorne



# Land south of Springfield, east of Beadles Lane, Old Oxted



#### Land to the rear of 46 Redehall Road, Smallfield



Bell Hatch Wood and land adjacent to 104&106 Redehall Road, Burstow



Land adjacent to Monks Cottage, Church Hill



Land to the west of Limpsfield Road, Warlingham (just the 3.7 ha boundary)



Land at Holland Road, Hurst Green



## Land at Redhill Aerodrome



## Parkwood Industrial Estate, Byers Lane



Lot 2 Bletchingley Road, Merstham, Redhill





5 Hilltop Lane, Chaldon and land at 105 Rook Lane, Chaldon



Rear of 18 Rook Lane