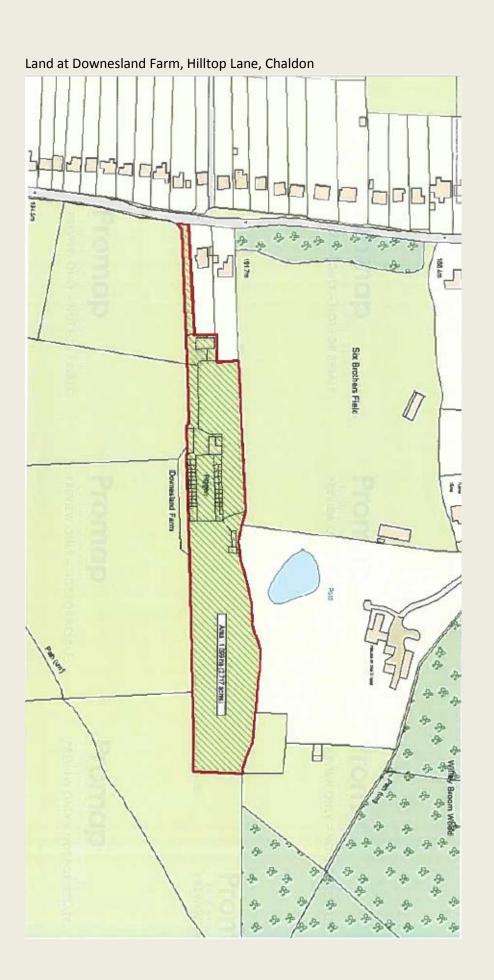

## Parkwood Industrial Estate, Byers Lane

Lot 2 Bletchingley Road, Merstham, Redhill

5 Hilltop Lane, Chaldon and land at 105 Rook Lane, Chaldon

Rear of 18 Rook Lane and 24 Rook Lane, Chaldon

Land at Sheridan Farm, Lingfield