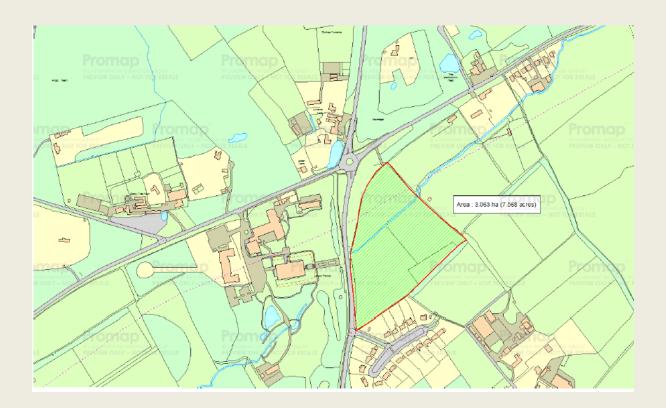

#### Land to the rear of 46 Redehall Road, Smallfield

Bell Hatch Wood and land adjacent to 104&106 Redehall Road, Burstow

Land adjacent to Monks Cottage, Church Hill

Land to the west of Limpsfield Road, Warlingham (just the 3.7 ha boundary)