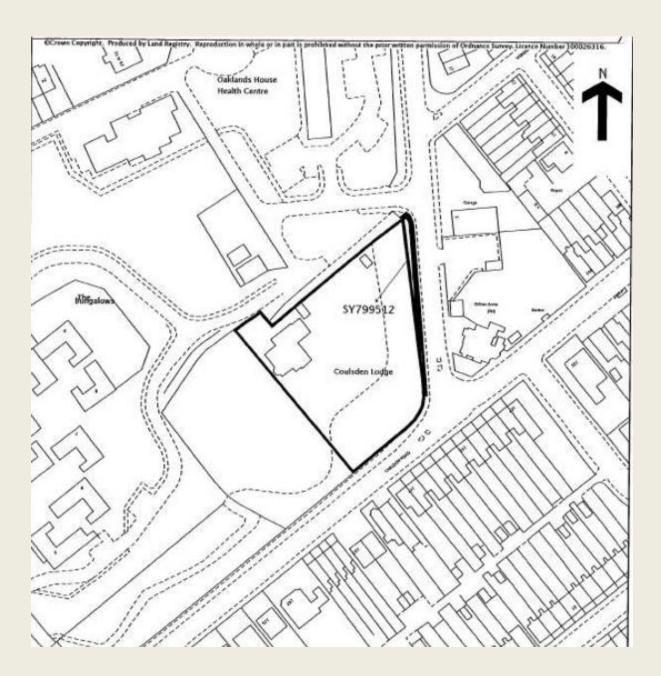

over Cottage,    | Godstone         | 0.25 | Housing | 12     |
| Eastbourne Road                         |                  |      |         |        |
| Ashtree Cottage, Tithepit Shaw Lane,    | Warlingham West  | 0.4  | Housing | 5      |
| Warlingham                              |                  |      |         |        |
| Nine Acre Field, Woldingham Road        | Woldingham       | 4.14 | Housing | 80-100 |
| Land to the rear of 34 Kings Cross Lane | Bletchingley and | 3.22 | Housing | 65     |
|                                         | Nutfield         |      |         |        |

Land at Heath View and Maynards, The Common, Blindley Heath



Former Kennels, Heath View, Eastbourne Road, Blindley Heath



### Harestone Lane, Caterham



# Coulsdon Lodge, Coulsdon Road, Caterham



Land at Rook Lane, Chaldon



# De Stafford School, Burntwood Lane, Caterham, CR3 3YX



Hallmark House, 2 Timber Hill Road, Caterham, CR3 6LD



# Land north of Stonelands Farm, Copthorne



# Land south of Springfield, east of Beadles Lane, Old Oxted



#### Land to the rear of 46 Redehall Road, Smallfield



Bell Hatch Wood and land adjacent to 104&106 Redehall Road, Burstow



Land adjacent to Monks Cottage, Church Hill



Land to the west of Limpsfield Road, Warlingham (just the 3.7 ha boundary)



Land at Holland Road, Hurst Green



## Land at Redhill Aerodrome



## Parkwood Industrial Estate, Byers Lane



Lot 2 Bletchingley Road, Merstham, Redhill





5 Hilltop Lane, Chaldon and land at 105 Rook Lane, Chaldon



Rear of 18 Rook Lane and 24 Rook Lane, Chaldon



Land at Sherida