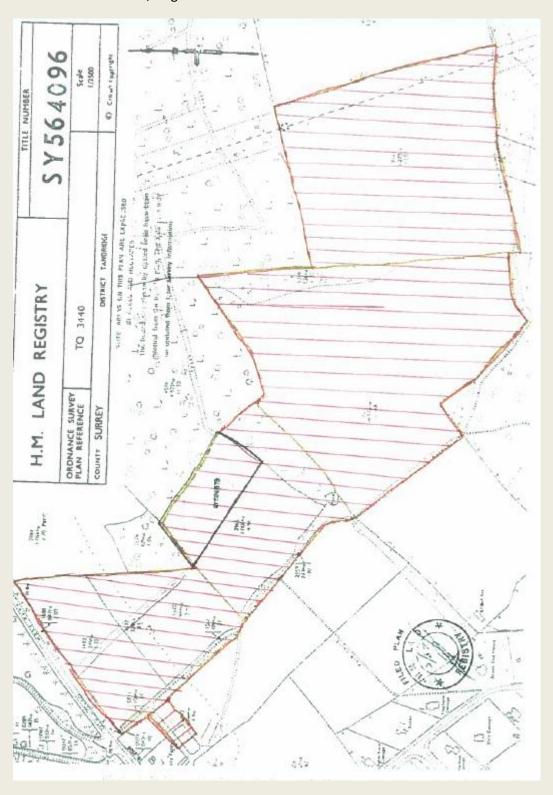

, Chaldon



# De Stafford School, Burntwood Lane, Caterham, CR3 3YX



Hallmark House, 2 Timber Hill Road, Caterham, CR3 6LD



# Land north of Stonelands Farm, Copthorne



# Land south of Springfield, east of Beadles Lane, Old Oxted



#### Land to the rear of 46 Redehall Road, Smallfield



Bell Hatch Wood and land adjacent to 104&106 Redehall Road, Burstow



Land adjacent to Monks Cottage, Church Hill



Land to the west of Limpsfield Road, Warlingham (just the 3.7 ha boundary)



Land at Holland Road, Hurst Green



## Land at Redhill Aerodrome



## Parkwood Industrial Estate, Byers Lane



Lot 2 Bletchingley Road, Merstham, Redhill





5 Hilltop Lane, Chaldon and land at 105 Rook Lane, Chaldon



Rear of 18 Rook Lane and 24 Rook Lane, Chaldon



Land at Sheridan Farm, Lingfield



Land at Sheridan Farm, Lingfield (part 2)



Land at The Beacon, High Street, Dormansland



Land south of Dormans Station



Land to the south west of Paygate, West Park Road, Newchapel, RH7 6HT



# Land at Eastbourne Road, Newchapel



#### Ballard Chart, Ballards Lane, Oxted



Land at J9, M23, including Bridges Wood, Church Lane, Burstow



Aston Acres, Kemlsey Road, Tatsfield



South of Cudham Road, Tasfield



High Lawns and Hillside, Eastbourne Road



## Dippen Hall, Eastbourne Road



Land adjacent to Five Acres, Little Common Lane, Bletchingley



Land to the east of Coneybury, Bletchingley



Land at Chaldon, Alderstead and Tollsworth Farm



# Land at Shipley Bridge Lane, Copthorne



### North End Paddock, Church Lane, Burstow



# Land south of Ferry House, Copthorne Bank