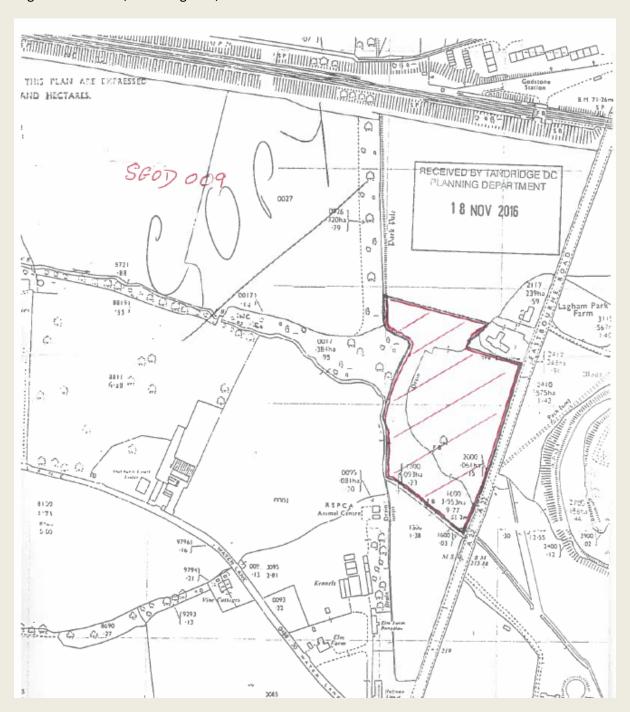

| Lagham Park Farm, The Bungalow,         | Godstone         | 2.2  | Housing | 40     |
|-----------------------------------------|------------------|------|---------|--------|
| Eastbourne Road                         |                  |      |         |        |
| Land to the south west of Clover        | Godstone         | 0.26 | Housing | 12     |
| Cottage, Eastbourne Road                |                  |      |         |        |
| Land to the south of Clover Cottage,    | Godstone         | 0.25 | Housing | 12     |
| Eastbourne Road                         |                  |      |         |        |
| Ashtree Cottage, Tithepit Shaw Lane,    | Warlingham West  | 0.4  | Housing | 5      |
| Warlingham                              |                  |      |         |        |
| Nine Acre Field, Woldingham Road        | Woldingham       | 4.14 | Housing | 80-100 |
| Land to the rear of 34 Kings Cross Lane | Bletchingley and | 3.22 | Housing | 65     |
|                                         | Nutfield         |      |         |        |

# Land north of Stonelands Farm, Copthorne