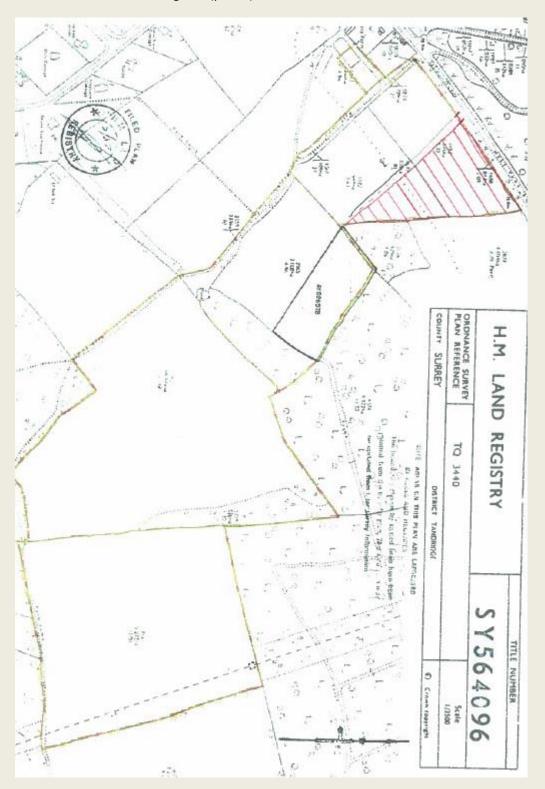

Lane, Caterham, CR3 3YX



Hallmark House, 2 Timber Hill Road, Caterham, CR3 6LD



# Land north of Stonelands Farm, Copthorne



# Land south of Springfield, east of Beadles Lane, Old Oxted



#### Land to the rear of 46 Redehall Road, Smallfield



Bell Hatch Wood and land adjacent to 104&106 Redehall Road, Burstow



Land adjacent to Monks Cottage, Church Hill



Land to the west of Limpsfield Road, Warlingham (just the 3.7 ha boundary)



Land at Holland Road, Hurst Green



## Land at Redhill Aerodrome



## Parkwood Industrial Estate, Byers Lane



Lot 2 Bletchingley Road, Merstham, Redhill





5 Hilltop Lane, Chaldon and land at 105 Rook Lane, Chaldon



Rear of 18 Rook Lane and 24 Rook Lane, Chaldon



Land at Sheridan Farm, Lingfield



Land at Sheridan Farm, Lingfield (part 2)



Land at The Beacon, High Street, Dormansland



Land south of Dormans Station



Land to the south west of Paygate, West Park Road, Newchapel, RH7 6HT



# Land at Eastbourne Road, Newchapel



#### Ballard Chart, Ballards Lane, Oxted



Land at J9, M23, including Bridges Wood, Church Lane, Burstow



Aston Acres, Kemlsey Road, Tatsfield



South of Cudham Road, Tasfield



High Lawns and Hillside, Eastbourne Road



## Dippen Hall, Eastbourne Road



Land adjacent to Five Acres, Little Common Lane, Bletchingley



Land to the east of Coneybury, Bletchingley



Land at Chaldon, Alderstead and Tollsworth Farm



# Land at Shipley Bridge Lane, Copthorne



### North End Paddock, Church Lane, Burstow



# Land south of Ferry House, Copthorne Bank



Skitts Manor Farm, Moor Lane, Edenbridge