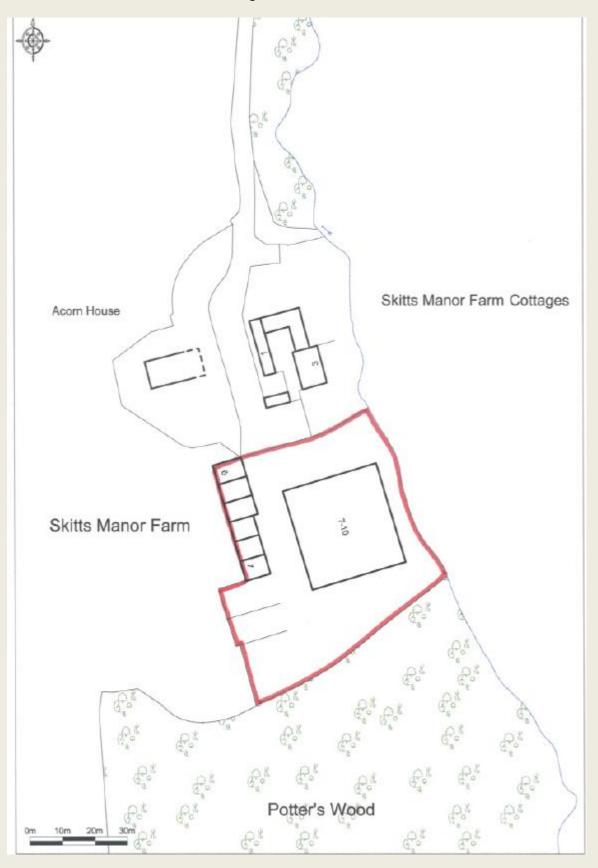

# Land south of Ferry House, Copthorne Bank

Skitts Manor Farm, Moor Lane, Edenbridge

Starborough Farm, Starborough Road, Marsh Green, Edenbridge

Land at Parklands Farm, Dormans Road, Dormansland

Land to the east of High Street, Godstone