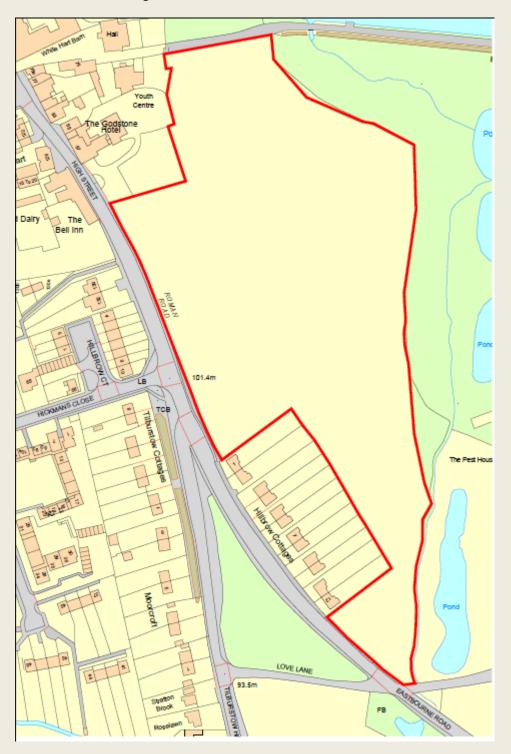

#### Land to the rear of 46 Redehall Road, Smallfield

Bell Hatch Wood and land adjacent to 104&106 Redehall Road, Burstow

Land adjacent to Monks Cottage, Church Hill

Land to the west of Limpsfield Road, Warlingham (just the 3.7 ha boundary)