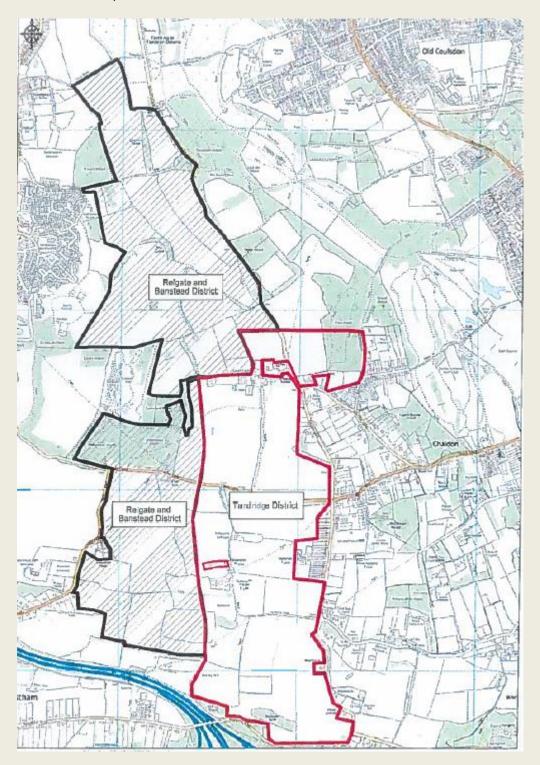

Lane, Chaldon and land at 105 Rook Lane, Chaldon



Rear of 18 Rook Lane and 24 Rook Lane, Chaldon



Land at Sheridan Farm, Lingfield



Land at Sheridan Farm, Lingfield (part 2)



Land at The Beacon, High Street, Dormansland



Land south of Dormans Station



Land to the south west of Paygate, West Park Road, Newchapel, RH7 6HT



# Land at Eastbourne Road, Newchapel



#### Ballard Chart, Ballards Lane, Oxted



Land at J9, M23, including Bridges Wood, Church Lane, Burstow



Aston Acres, Kemlsey Road, Tatsfield



South of Cudham Road, Tasfield



High Lawns and Hillside, Eastbourne Road



## Dippen Hall, Eastbourne Road



Land adjacent to Five Acres, Little Common Lane, Bletchingley



Land to the east of Coneybury, Bletchingley



Land at Chaldon, Alderstead and Tollsworth Farm



# Land at Shipley Bridge Lane, Copthorne



### North End Paddock, Church Lane, Burstow



# Land south of Ferry House, Copthorne Bank



Skitts Manor Farm, Moor Lane, Edenbridge



Starborough Farm, Starborough Road, Marsh Green, Edenbridge



Land at Parklands Farm, Dormans Road, Dormansland



Land to the east of High Street, Godstone



## Woodlands, Vicarage Road, Lingfield



Land on the north west side of Kings Cross Lane, Nutfield



Rocks Hill, Westerham Road, Oxted



## Land south of Brickfield Cottages, Red Lane



Woodham Nursery, Eastbourne Road, South Godstone



Land to the east of Oakleigh and west of Thistledown, Shaw Road, Tatsfield



Land to the rear of Viewfield, Greenway, Tatsfield



Land at the junction of Byers Lane, Whitewood Lane and Rickhouse Lane



Lagham P