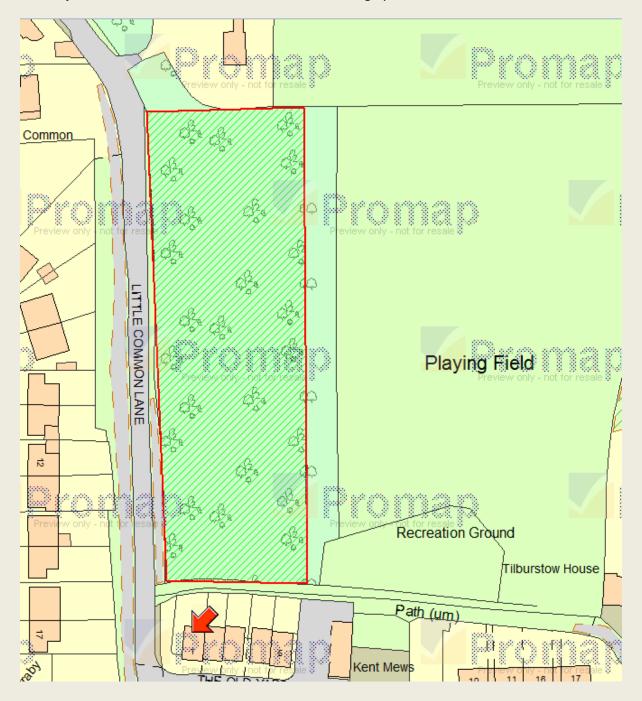

## Dippen Hall, Eastbourne Road

Land adjacent to Five Acres, Little Common Lane, Bletchingley

Land to the east of Coneybury, Bletchingley

Land at Chaldon, Alderstead and Tollsworth Farm