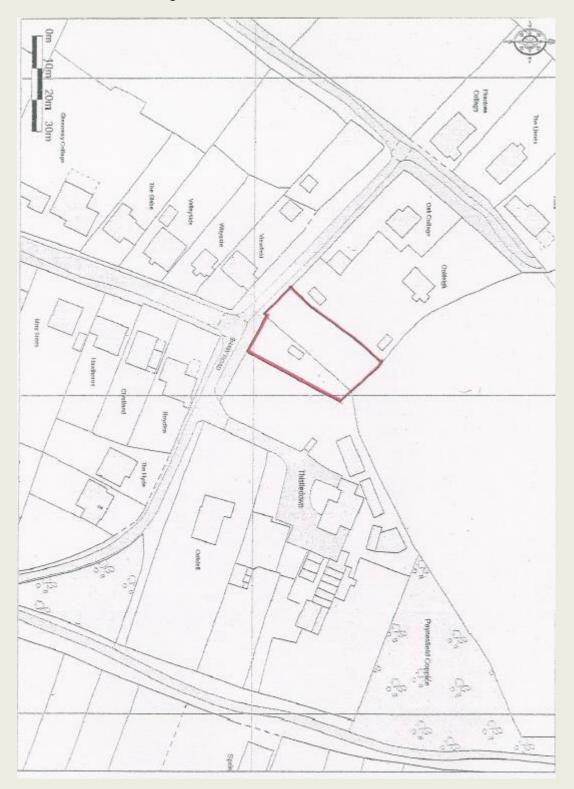

## Land south of Brickfield Cottages, Red Lane

Woodham Nursery, Eastbourne Road, South Godstone

Land to the east of Oakleigh and west of Thistledown, Shaw Road, Tatsfield

Land to the rear of Viewfield, Greenway, Tatsfield