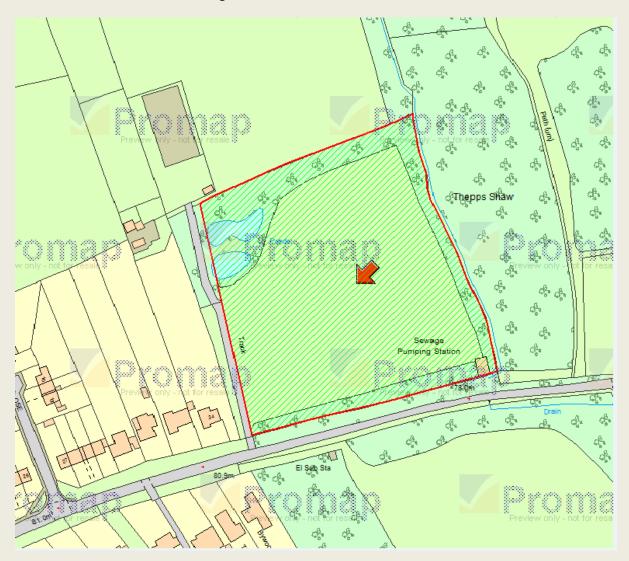

# Land south of Ferry House, Copthorne Bank

Skitts Manor Farm, Moor Lane, Edenbridge

Starborough Farm, Starborough Road, Marsh Green, Edenbridge

Land at Parklands Farm, Dormans Road, Dormansland

Land to the east of High Street, Godstone