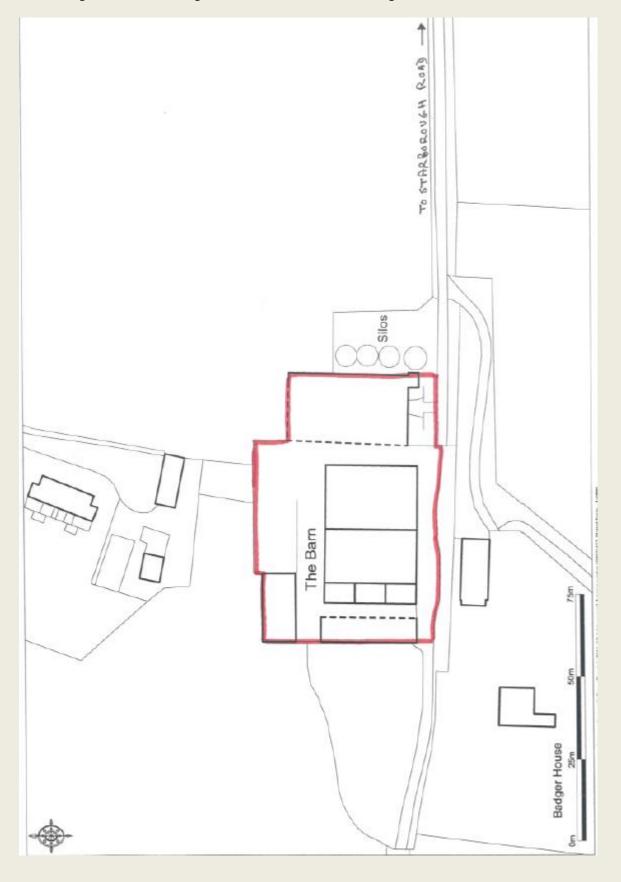

# Land south of Ferry House, Copthorne Bank

Skitts Manor Farm, Moor Lane, Edenbridge

Starborough Farm, Starborough Road, Marsh Green, Edenbridge

Land at Parklands Farm, Dormans Road, Dormansland

Land to the east of High Street, Godstone