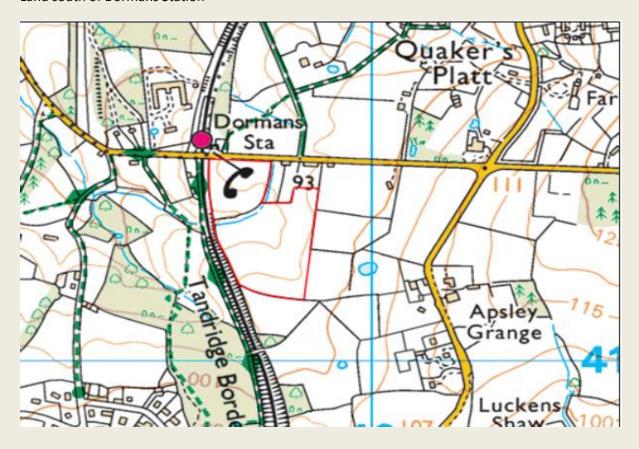

Land at Sheridan Farm, Lingfield (part 2)

Land at The Beacon, High Street, Dormansland

Land south of Dormans Station

Land to the south west of Paygate, West Park Road, Newchapel, RH7 6HT