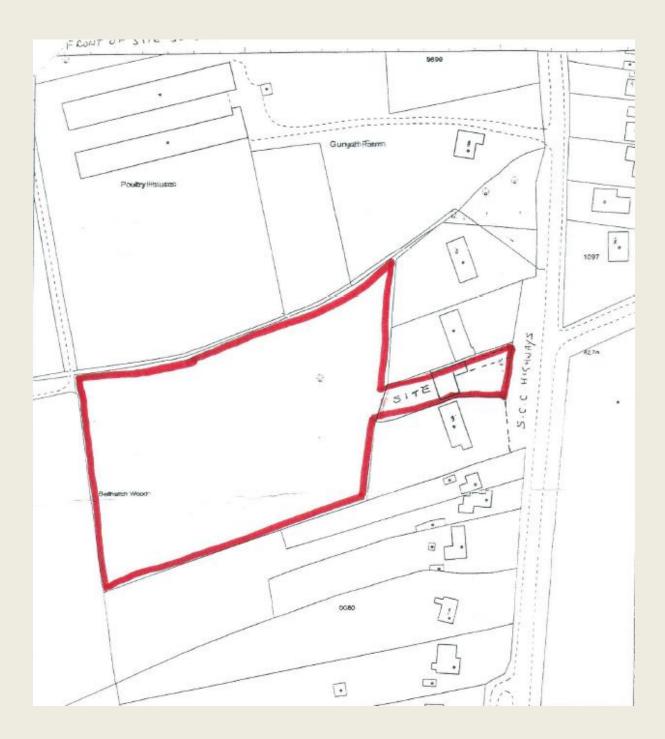

#### Land to the rear of 46 Redehall Road, Smallfield

Bell Hatch Wood and land adjacent to 104&106 Redehall Road, Burstow

Land adjacent to Monks Cottage, Church Hill

Land to the west of Limpsfield Road, Warlingham (just the 3.7 ha boundary)