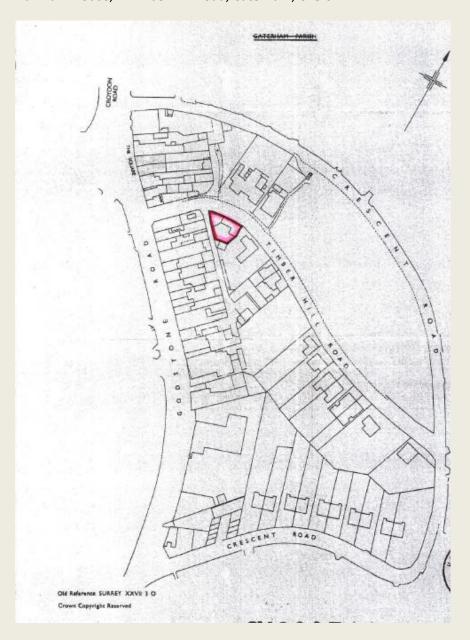

## Parkwood Industrial Estate, Byers Lane

Lot 2 Bletchingley Road, Merstham, Redhill

5 Hilltop Lane, Chaldon and land at 105 Rook Lane, Chaldon

Rear of 18 Rook Lane and 24 Rook Lane, Chaldon

Land at Sheridan Farm, Lingfield