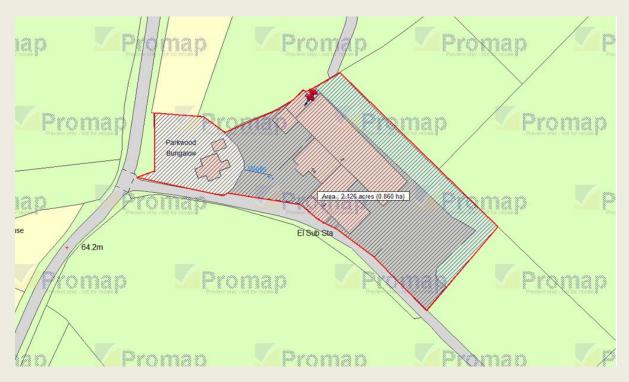

## Parkwood Industrial Estate, Byers Lane

Lot 2 Bletchingley Road, Merstham, Redhill

5 Hilltop Lane, Chaldon and land at 105 Rook Lane, Chaldon

Rear of 18 Rook Lane and 24 Rook Lane, Chaldon

Land at Sheridan Farm, Lingfield