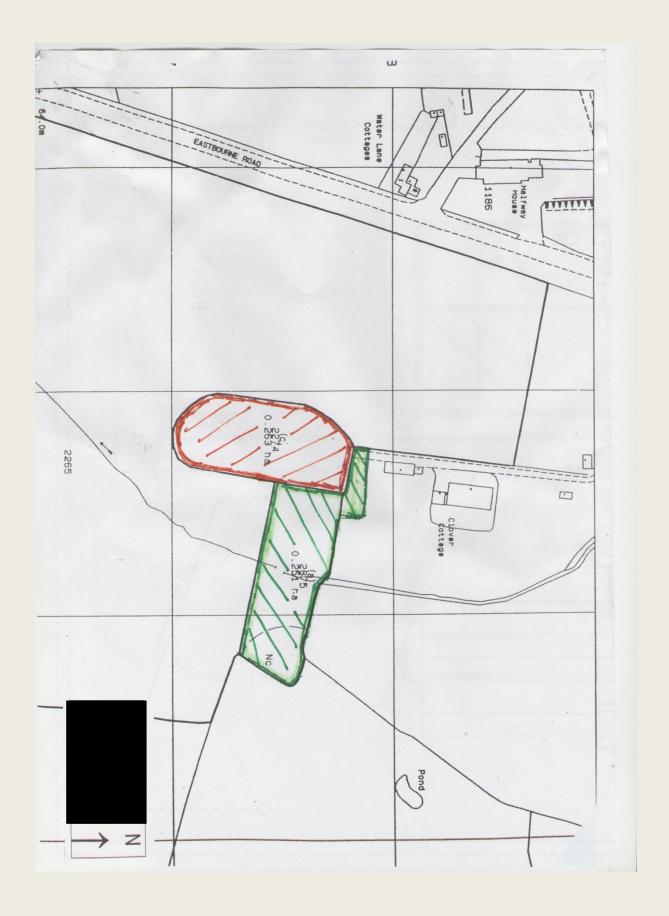

Land at the junction of Byers Lane, Whitewood Lane and Rickhouse Lane

Lagham Park Farm, The Bungalow, Eastbourne Road

Land to the south west of Clover Cottage, Eastbourne Road (red boundary)

Land to the south of Clover Cottage, Eastbourne Road (green boundary)