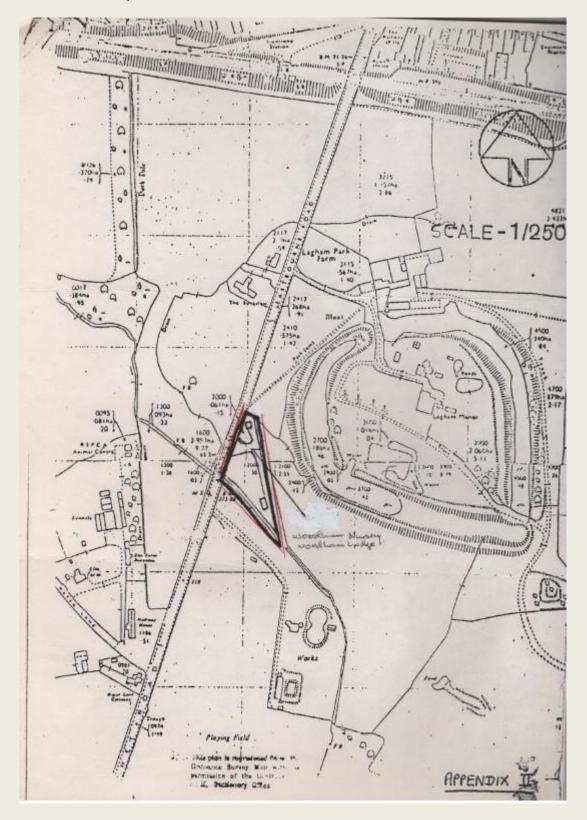

| Lagham Park Farm, The Bungalow,         | Godstone         | 2.2  | Housing | 40     |
|-----------------------------------------|------------------|------|---------|--------|
| Eastbourne Road                         |                  |      |         |        |
| Land to the south west of Clover        | Godstone         | 0.26 | Housing | 12     |
| Cottage, Eastbourne Road                |                  |      |         |        |
| Land to the south of Clover Cottage,    | Godstone         | 0.25 | Housing | 12     |
| Eastbourne Road                         |                  |      |         |        |
| Ashtree Cottage, Tithepit Shaw Lane,    | Warlingham West  | 0.4  | Housing | 5      |
| Warlingham                              |                  |      |         |        |
| Nine Acre Field, Woldingham Road        | Woldingham       | 4.14 | Housing | 80-100 |
| Land to the rear of 34 Kings Cross Lane | Bletchingley and | 3.22 | Housing | 65     |
|                                         | Nutfield         |      |         |        |