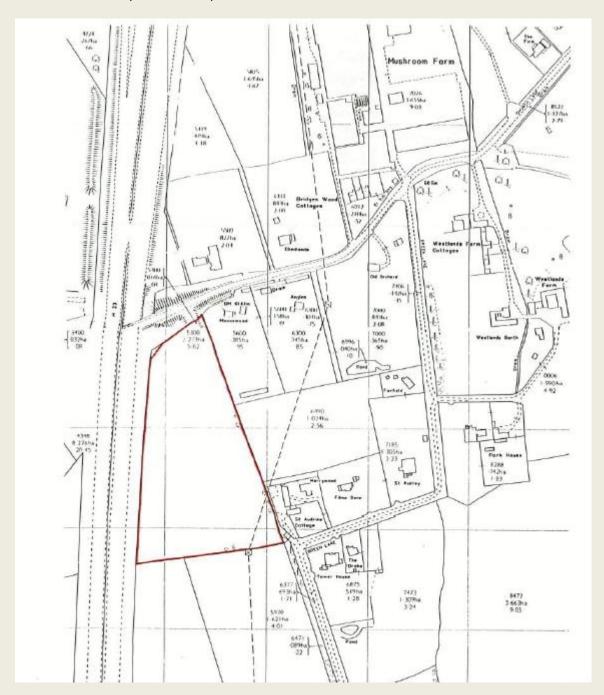

Land at Heath View and Maynards, The Common, Blindley Heath

Former Kennels, Heath View, Eastbourne Road, Blindley Heath