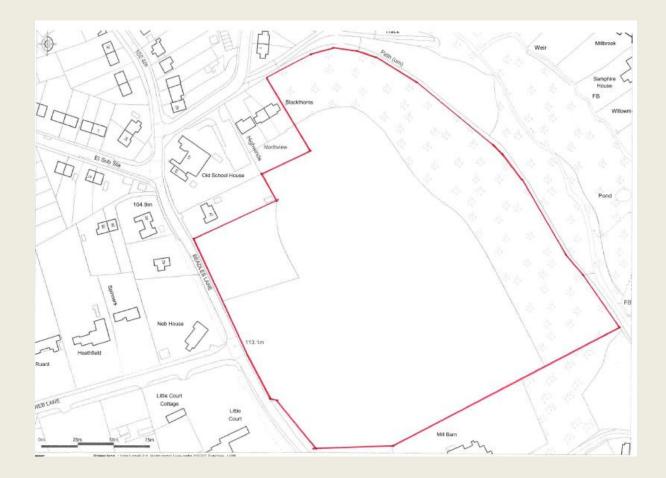

#### Land to the rear of 46 Redehall Road, Smallfield

Bell Hatch Wood and land adjacent to 104&106 Redehall Road, Burstow

Land adjacent to Monks Cottage, Church Hill

Land to the west of Limpsfield Road, Warlingham (just the 3.7 ha boundary)