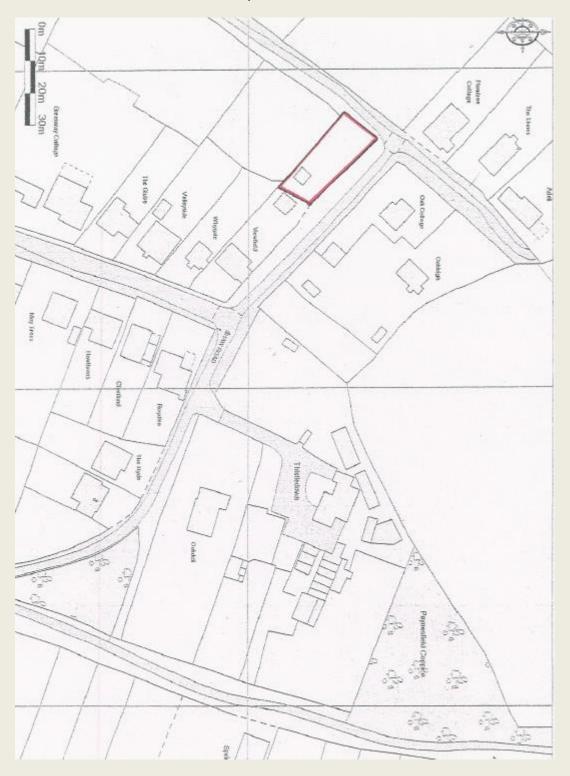

## Land south of Brickfield Cottages, Red Lane

Woodham Nursery, Eastbourne Road, South Godstone

Land to the east of Oakleigh and west of Thistledown, Shaw Road, Tatsfield

Land to the rear of Viewfield, Greenway, Tatsfield