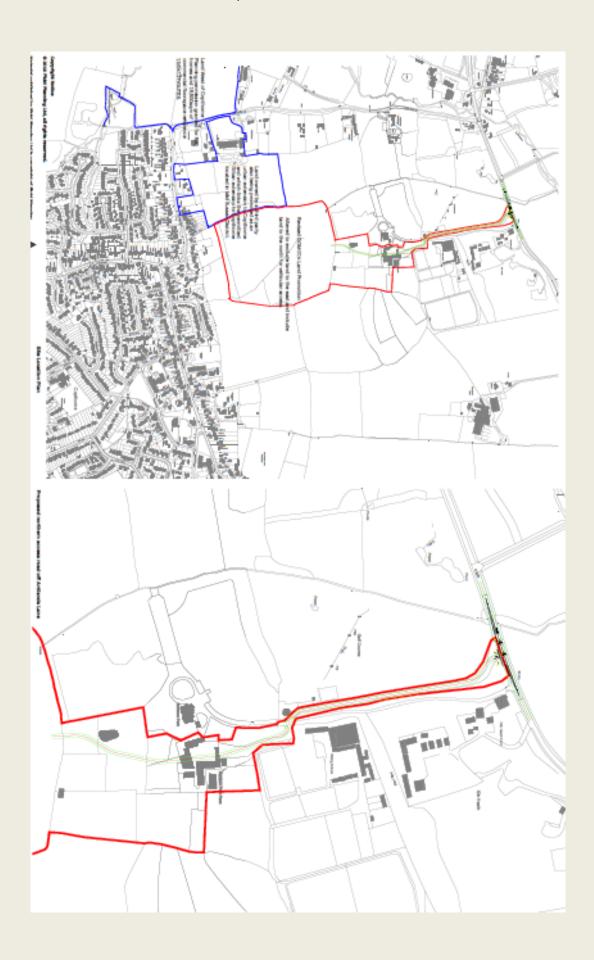

| Warlingham West  | 0.4  | Housing | 5      |
| Warlingham                              |                  |      |         |        |
| Nine Acre Field, Woldingham Road        | Woldingham       | 4.14 | Housing | 80-100 |
| Land to the rear of 34 Kings Cross Lane | Bletchingley and | 3.22 | Housing | 65     |
|                                         | Nutfield         |      |         |        |

Land at Heath View and Maynards, The Common, Blindley Heath



Former Kennels, Heath View, Eastbourne Road, Blindley Heath



### Harestone Lane, Caterham



# Coulsdon Lodge, Coulsdon Road, Caterham



Land at Rook Lane, Chaldon



# De Stafford School, Burntwood Lane, Caterham, CR3 3YX



Hallmark House, 2 Timber Hill Road, Caterham, CR3 6LD



# Land north of Stonelands Farm, Copthorne



# Land south of Springfield, east of Beadles Lane, Old Oxted



#### Land to the rear of 46 Redehall Road, Smallfield



Bell Hatch Wood and land adjacent to 104&106 Redehall Road, Burstow



Land adjacent to Monks Cottage, Church Hill



Land to the west of Limpsfield Road, Warlingham (just the 3.7 ha boundary)



Land at Holland Road, Hurst Green



## Land at Redhill Aerodrome



## Parkwood Industrial Estate, Byers Lane



Lot 2 Bletchingley Road, Merstham, Redhill





5 Hilltop Lane, Chaldon and land at 105 Rook Lane, Chaldon



Rear of 18 Rook Lane and 24 Rook Lane, Chaldon



Land at Sheridan Farm, Lingfield



Land at Sheridan Farm, Lingfield (part 2)



Land at The Beacon, High Street, Dormansland



Land south of Dormans Station



Land to the south west of Paygate, West Park