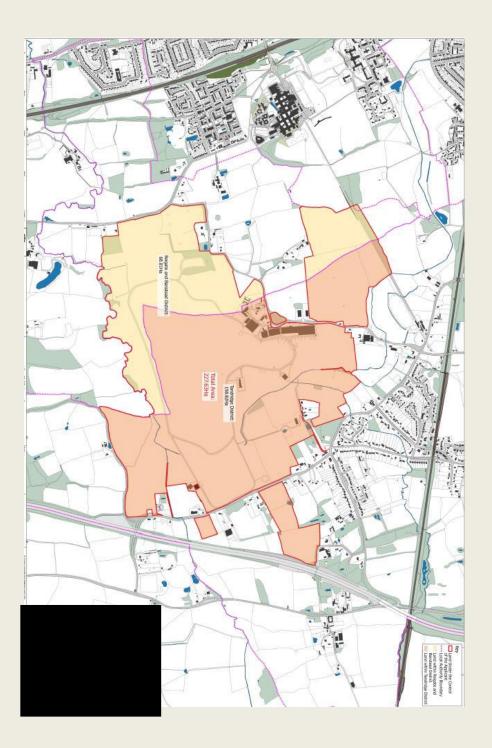

|        |

Land at Heath View and Maynards, The Common, Blindley Heath



Former Kennels, Heath View, Eastbourne Road, Blindley Heath



### Harestone Lane, Caterham



# Coulsdon Lodge, Coulsdon Road, Caterham



Land at Rook Lane, Chaldon



# De Stafford School, Burntwood Lane, Caterham, CR3 3YX



Hallmark House, 2 Timber Hill Road, Caterham, CR3 6LD



# Land north of Stonelands Farm, Copthorne



# Land south of Springfield, east of Beadles Lane, Old Oxted



#### Land to the rear of 46 Redehall Road, Smallfield



Bell Hatch Wood and land adjacent to 104&106 Redehall Road, Burstow



Land adjacent to Monks Cottage, Church Hill



Land to the west of Limpsfield Road, Warlingham (just the 3.7 ha boundary)



Land at Holland Road, Hurst Green



## Land at Redhill Aerodrome



## Parkwood Industrial Estate, Byers Lane



Lot 2 Bletchingley Road, Merstham, Redhill





5 Hilltop Lane, Chaldon and land at 105 Rook Lane, Chaldon



Rear of 18 Rook Lane and 24 Rook Lane, Chaldon



Land at Sheridan Farm, Lingfield



Land at Sheridan Farm, Lingfield (part 2)



Land at The Beacon, High Street, Dormansland



Land south of Dormans Station



Land to the south west of Paygate, West Park Road, Newchapel, RH7 6HT



# Land at Eastbourne Road, Newchapel



#### Ballard Chart, Ballards Lane, Oxted



Land at J9, M23, including Bridges Wood, Church Lane, Burstow



Aston Acres, Kemlsey Road, Tatsfield



South of Cudham Road, Tasfield



High Lawns and Hillside, Eastbourne Road



## Dippen Hall, Eastbourne Road



Land adjacent to Five Acres, Little Common Lane, Bletchi